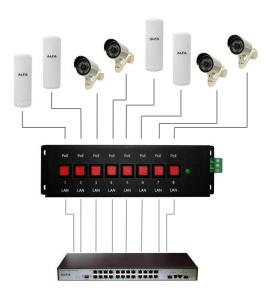

## APOE08

## 8 Ports Passive PoE Injector



Power Source



Terminal Block

- Simple Power up 8 Passive PoE devices by one power source
- Power by DC jack or Terminal Block connector
- Switch On/Off button to save electricity while not use
- Application use for AP, IP camera, IP phone

## **Specifications:**

12VDC - 48VDC **Input Power** 

**Output Power** Depends on Input Power

Connector Data In: RJ45

> Power In: DC jack or **Terminal Block Connector** Data+Power Out: RJ45

Switch Button On / Off

**DC Plug Connector** 2.1 x 5.5 mm

Data Rate 10/100Mbps

**RJ45 PIN Define** Data: 1, 2, 3, 6

Power: (+)4, 5

(-)7,8

## Diagram: