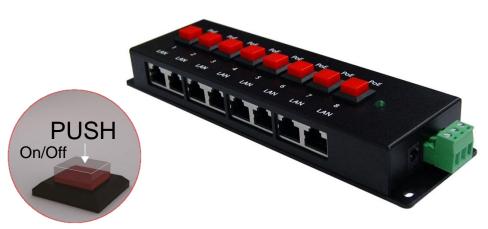

## 8 Ports Passive PoE Injector

Power Source

Terminal Block

- Simple Power up 8 Passive PoE devices by one power source
- Power by DC jack or Terminal Block connector
- Switch On/Off button to save electricity while not use
- Application use for AP, IP camera, IP phone

## **Specifications:**

12VDC - 48VDC **Input Power** 

**Output Power** Depends on Input Power

Connector Data In: RJ45

> Power In: DC jack or **Terminal Block Connector** Data+Power Out: RJ45

Switch Button On / Off