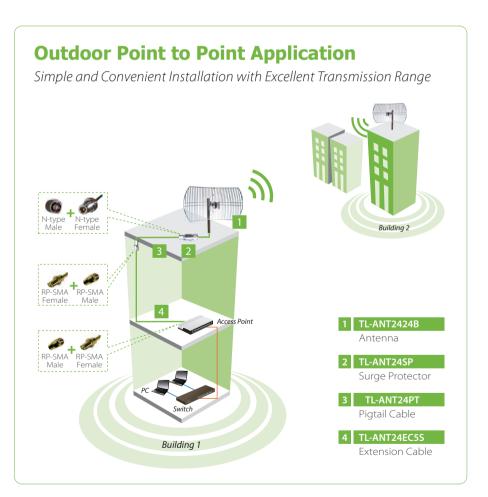

#### • Description:

What happens when your wireless signal is too weak to connect to an access point in another building and you want to better position your wireless antenna in a higher or wider place to get a better signal? The antenna extension cable is the answer to your problems. There is no need to move your access point or wireless router, which may sometimes be immovable, from place to place. With the several kind of low-loss extension cable, you will have more flexibility to move your antenna in order to maximize your wireless performance.

#### • Diagram:

**Package:** 

- 5 Meters Antenna Extension Cable TL-ANT24EC5S