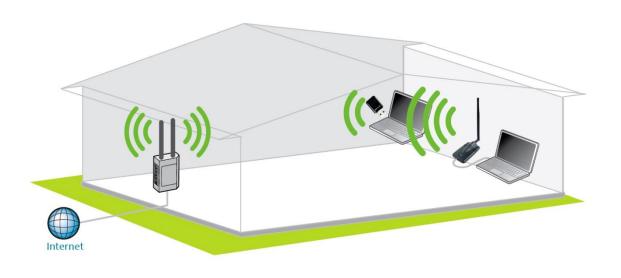

#### 802.11n 150M USB Adapter

The U24N is the IEEE802.11n wireless USB adapter which provides user to launch wireless network at 150Mbps in 2.4GHz band. U24N also compatible with IEEE 802.11b/g wireless network. U24N included a convenient utility for scanning available networks and saving preferred networks that users usually connected with. The security encryption can also be configured by this utility.

## **U24N**

**Better Signal** 

With External 5dBi antenna give the better Signal quality and distance than other WiFi dongle