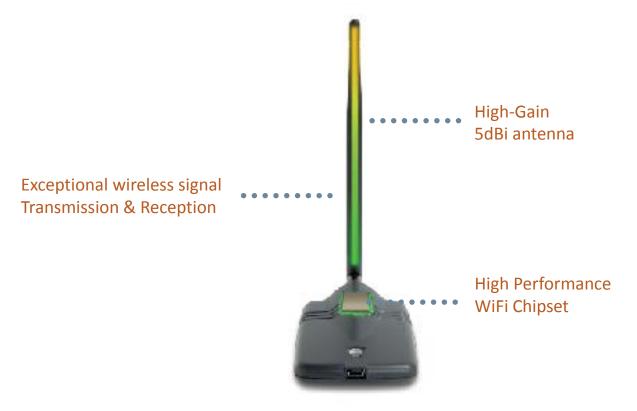

## **U24N**

**Better Signal** 

With External 5dBi antenna give the better Signal quality and distance than other WiFi dongle