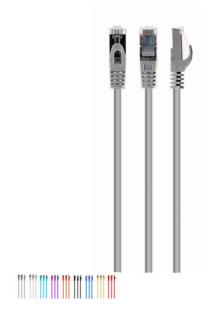

# S/FTP Cat. 6A LSZH patch cord, grey, 0.25 m

PP6A-LSZHCU-0.25M

- Perfect connection
- Dual shielded for a reliable connection
- Low Smoke Zero Halogen (LSZH) jacket
- Gold plated contacts

### **Features**

- Patch cord with foil shielded pairs and braided cable, CAT 6A
- Gold plated contacts
- Low Smoke Zero Halogen (LSZH) jacket
- Molded strain reliefs
- Snagless boots

## **Specifications**

Patch cord category 6A SSTP (shielded) Length: according to the item Structure: AWG 27 (7 x 0.135 mm wire), COPPER FM-PE insulation of the wire: 1.0 mm With LDPE filler With polyester tape With aluminum foil Drain hose: not used With Braid: 16 x 4/0.12mm Outer insulation: 5.8 mm Color: according to the item Operation up to 250 MHz