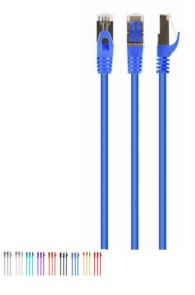

# S/FTP Cat. 6A LSZH patch cord, blue, 0.25 m

PP6A-LSZHCU-B-0.25M

- Perfect connection
- Dual shielded for a reliable connection
- <sup>-</sup> Low Smoke Zero Halogen (LSZH) jacket
- Gold plated contacts

#### **Features**

- Patch cord with foil shielded pairs and braided cable, CAT 6A
- Gold plated contacts
- Low Smoke Zero Halogen (LSZH) jacket
- Molded strain reliefs
- Snagless boots

## **Specifications**

Patch cord category 6A SSTP (shielded) Length: according to the item Structure: AWG 27 (7 x 0.135 mm wire), COPPER FM-PE insulation of the wire: 1.0 mm With LDPE filler With polyester tape With aluminum foil Drain hose: not used With Braid : 16 x 4/0.12mm Outer insulation: 5.8 mm Color: according to the item Operation up to 250 MHz