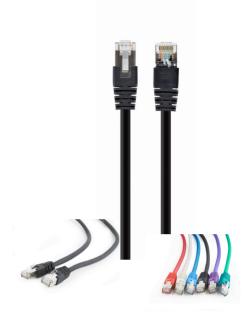

# S/FTP Cat. 6A LSZH patch cord, black, 0.25 m

PP6A-LSZHCU-BK-0.25M

- Perfect connection
- Dual shielded for a reliable connection
- Low Smoke Zero Halogen (LSZH) jacket
- Gold plated contacts

### **Features**

- Patch cord with foil shielded pairs and braided cable, CAT 6A
- Gold plated contacts
- Low Smoke Zero Halogen (LSZH) jacket
- Molded strain reliefs
- Snagless boots

## **Specifications**

Patch cord category 6A SSTP (shielded)
Length: according to the item
Structure: AWG 27 (7 x 0.135 mm wire), COPPER
FM-PE insulation of the wire: 1.0 mm
With LDPE filler
With polyester tape
With aluminum foil
Drain hose: not used
With Braid: 16 x 4/0.12mm
Outer insulation: 5.8 mm
Color: according to the item
Operation up to 250 MHz