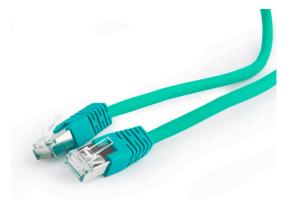

# S/FTP Cat. 6A LSZH patch cord, green, 0.25 m

PP6A-LSZHCU-G-0.25M

- Perfect connection
- Dual shielded for a reliable connection
- Low Smoke Zero Halogen (LSZH) jacket
- Gold plated contacts

### **Features**

- Patch cord with foil shielded pairs and braided cable, CAT 6A
- Gold plated contacts
- Low Smoke Zero Halogen (LSZH) jacket
- Molded strain reliefs
- Snagless boots