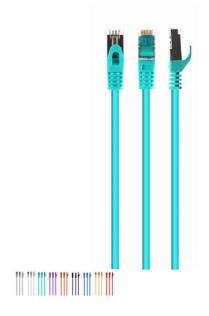

# S/FTP Cat. 6A LSZH patch cord, green, 0.5 m

PP6A-LSZHCU-G-0.5M

- Perfect connection
- Dual shielded for a reliable connection
- Low Smoke Zero Halogen (LSZH) jacket
- Gold plated contacts

#### **Features**

- Patch cord with foil shielded pairs and braided cable, CAT 6A
- Gold plated contacts
- Low Smoke Zero Halogen (LSZH) jacket
- Molded strain reliefs
- Snagless boots

## **Specifications**

Patch cord category 6A SSTP (shielded) Length: according to the item Structure: AWG 27 (7 x 0.135 mm wire), COPPER FM-PE insulation of the wire: 1.0 mm With LDPE filler With polyester tape With aluminum foil Drain hose: not used With Braid: 16 x 4/0.12mm Outer insulation: 5.8 mm Color: according to the item Operation up to 250 MHz