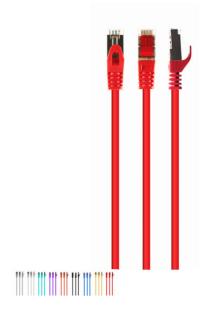

# S/FTP Cat. 6A LSZH patch cord, red, 0.25 m

PP6A-LSZHCU-R-0.25M

- Perfect connection
- Dual shielded for a reliable connection
- Low Smoke Zero Halogen (LSZH) jacket
- Gold plated contacts

### **Features**

- Patch cord with foil shielded pairs and braided cable, CAT 6A
- Gold plated contacts
- Low Smoke Zero Halogen (LSZH) jacket
- Molded strain reliefs
- Snagless boots

## **Specifications**

Patch cord category 6A SSTP (shielded)
Length: according to the item
Structure: AWG 27 (7 x 0.135 mm wire), COPPER
FM-PE insulation of the wire: 1.0 mm
With LDPE filler
With polyester tape
With aluminum foil
Drain hose: not used
With Braid: 16 x 4/0.12mm
Outer insulation: 5.8 mm
Color: according to the item
Operation up to 250 MHz