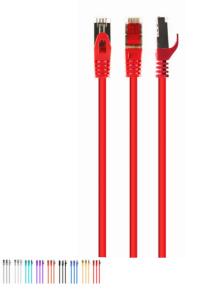

# S/FTP Cat. 6A LSZH patch cord, red, 0.5 m

PP6A-LSZHCU-R-0.5M

- Perfect connection
- Dual shielded for a reliable connection
- <sup>-</sup> Low Smoke Zero Halogen (LSZH) jacket
- Gold plated contacts

#### Features

- Patch cord with foil shielded pairs and braided cable, CAT 6A
- Gold plated contacts
- Low Smoke Zero Halogen (LSZH) jacket
- Molded strain reliefs
- Snagless boots

## **Specifications**

Patch cord category 6A SSTP (shielded) Length: according to the item Structure: AWG 27 (7 x 0.135 mm wire), COPPER FM-PE insulation of the wire: 1.0 mm With LDPE filler With polyester tape With aluminum foil Drain hose: not used With Braid : 16 x 4/0.12mm Outer insulation: 5.8 mm Color: according to the item Operation up to 250 MHz