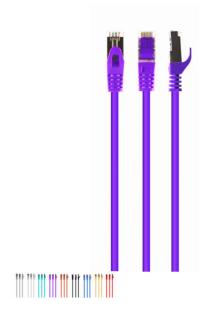

# S/FTP Cat. 6A LSZH patch cord, purple, 0.25 m

PP6A-LSZHCU-V-0.25M

- Perfect connection
- Dual shielded for a reliable connection
- Low Smoke Zero Halogen (LSZH) jacket
- Gold plated contacts

### **Features**

- Patch cord with foil shielded pairs and braided cable, CAT 6A
- Gold plated contacts
- Low Smoke Zero Halogen (LSZH) jacket
- Molded strain reliefs
- Snagless boots

## **Specifications**

Patch cord category 6A SSTP (shielded)
Length: according to the item
Structure: AWG 27 (7 x 0.135 mm wire), COPPER
FM-PE insulation of the wire: 1.0 mm
With LDPE filler
With polyester tape
With aluminum foil
Drain hose: not used
With Braid: 16 x 4/0.12mm
Outer insulation: 5.8 mm
Color: according to the item
Operation up to 250 MHz