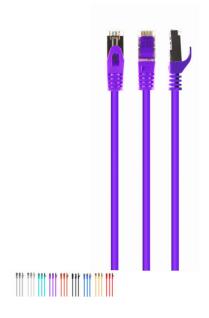

# S/FTP Cat. 6A LSZH patch cord, purple, 0.5 m

PP6A-LSZHCU-V-0.5M

- Perfect connection
- Dual shielded for a reliable connection
- Low Smoke Zero Halogen (LSZH) jacket
- Gold plated contacts

### **Features**

- Patch cord with foil shielded pairs and braided cable, CAT 6A
- Gold plated contacts
- Low Smoke Zero Halogen (LSZH) jacket
- Molded strain reliefs
- Snagless boots

## **Specifications**

Patch cord category 6A SSTP (shielded)
Length: according to the item
Structure: AWG 27 (7 x 0.135 mm wire), COPPER
FM-PE insulation of the wire: 1.0 mm
With LDPE filler
With polyester tape
With aluminum foil
Drain hose: not used
With Braid: 16 x 4/0.12mm
Outer insulation: 5.8 mm
Color: according to the item
Operation up to 250 MHz