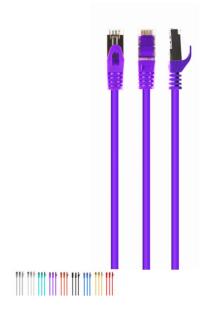

# S/FTP Cat. 6A LSZH patch cord, purple, 1 m

### PP6A-LSZHCU-V-1M

- Perfect connection
- Dual shielded for a reliable connection
- Low Smoke Zero Halogen (LSZH) jacket
- Gold plated contacts

#### **Features**

- Patch cord with foil shielded pairs and braided cable, CAT 6A
- Gold plated contacts
- Low Smoke Zero Halogen (LSZH) jacket
- Molded strain reliefs
- Snagless boots

## **Specifications**

Patch cord category 6A SSTP (shielded)
Length: according to the item
Structure: AWG 27 (7 x 0.135 mm wire), COPPER
FM-PE insulation of the wire: 1.0 mm
With LDPE filler
With polyester tape
With aluminum foil
Drain hose: not used
With Braid: 16 x 4/0.12mm
Outer insulation: 5.8 mm
Color: according to the item
Operation up to 250 MHz