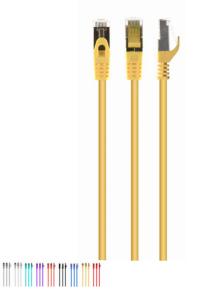

# S/FTP Cat. 6A LSZH patch cord, yellow, 0.5 m

PP6A-LSZHCU-Y-0.5M

- Perfect connection
- Dual shielded for a reliable connection
- <sup>-</sup> Low Smoke Zero Halogen (LSZH) jacket
- Gold plated contacts

#### Features

- Patch cord with foil shielded pairs and braided cable, CAT 6A
- Gold plated contacts
- Low Smoke Zero Halogen (LSZH) jacket
- Molded strain reliefs
- Snagless boots

## **Specifications**

Patch cord category 6A SSTP (shielded) Length: according to the item Structure: AWG 27 (7 x 0.135 mm wire), COPPER FM-PE insulation of the wire: 1.0 mm With LDPE filler With polyester tape With aluminum foil Drain hose: not used With Braid : 16 x 4/0.12mm Outer insulation: 5.8 mm Color: according to the item Operation up to 250 MHz